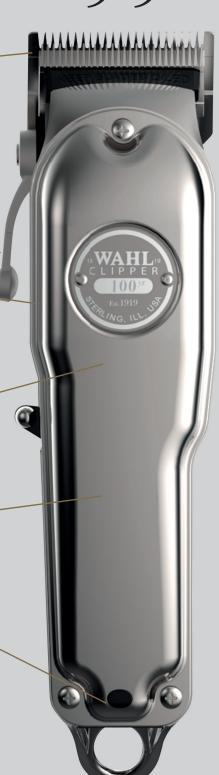

## **100** years in the making WAHL 1919

TRADITIONAL BLADE SET HIGH CARBON STEEL BLADE ALLOWS 1mm - 3mm CUT LENGTH FOR OFF SCALP CUTTING TECHNIQUES FAST BLADE CUTTING SPEED 6400-6900 RPM

ALL METAL ADJUSTABLE TAPER LEVER ADJUSTS CUT LENGTH EASILY VINTAGE THROW-BACK LEVER DESIGN

ALL METAL HOUSING HEAVY-DUTY, HIGH IMPACT Solid Vintage Throw-Back FEEL

POWERFUL ROTARY MOTOR RESULTS IN HIGHER BLADE SPEED AND HIGHER STALL TORQUE CONSISTENT POWER TO TACKLE THICK HAIR

**ERGONOMIC DESIGN** FITS COMFORTABLY IN HAND FOR EASY MANEUVERABILITY

CORD/CORDLESS CAPABILITIES HIGH QUALITY LITHIUM-ION BATTERY WITH 70 MINUTE RUN TIME PER CHARGE NON-STOP USE, IF BATTERY IS LOW, ATTACH CORD FOR CONTINUOUS CUTTING

CORD / CORDLESS

MODEL # 81919-016 LIMITED EDITION